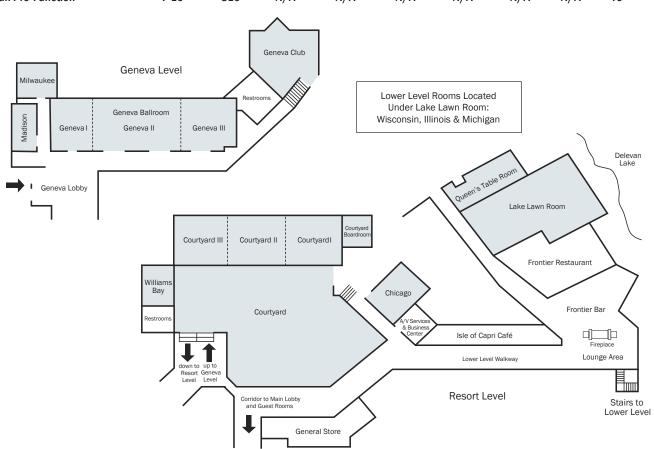

# **MEETING & BANQUET ROOM CAPACITIES**

| ROOM NAME              | SIZE     | CEILING HT. | SQUARE FT. | ROUNDS-10 | CLASSROOM | U-SHAPE | HOLLOW SQ. | THEATRE | CONF. | RECEPTION | 8'X10' B00THS |
|------------------------|----------|-------------|------------|-----------|-----------|---------|------------|---------|-------|-----------|---------------|
| Geneva 1               | 30 x 47  | 8'6"        | 1410       | 130       | 98        | 42      | 50         | 150     | 40    | 150       | 8             |
| Geneva 2               | 50 x 47  | Vaulted     | 2350       | 200       | 136       | 58      | 72         | 300     | N/A   | 300       | 17            |
| Geneva 3               | 30 x 47  | 8'6"        | 1410       | 130       | 68        | 42      | 50         | 150     | 40    | 150       | 8             |
| Geneva Room            | 110 x 47 | -           | 5170       | 490       | 300       | N/A     | N/A        | 600     | N/A   | 600       | 40            |
| Geneva 1 & 2           | 80 x 47  | _           | 3760       | 330       | 200       | 82      | 90         | 450     | N/A   | 450       | 27            |
| Geneva 2 & 3           | 80 x 47  | -           | 3760       | 330       | 200       | 82      | 90         | 450     | N/A   | 450       | 27            |
| Great Room             | 60 x 36  | Vaulted     | 2160       | 150       | 162       | 42      | 50         | 200     | 56    | 200       | N/A           |
| Great Room Annex       | 50 x 15  | Vaulted     | 750        | 80        | N/A       | N/A     | N/A        | 60      | N/A   | 75        | N/A           |
| Madison                | 41 x 19  | 7'6"        | 779        | 60        | 56        | 30      | 36         | 80      | 32    | 75        | N/A           |
| Milwaukee              | 24 x 32  | 8'6"        | 768        | 50        | 40        | 30      | 36         | 50      | 24    | 75        | N/A           |
| Courtyard 1            | 20 x 24  | 7'4"        | 480        | 40        | 24        | 14      | 20         | 40      | 20    | 40        | N/A           |
| Courtyard 2            | 20 x 24  | 7'4"        | 480        | 40        | 24        | 14      | 20         | 40      | 20    | 40        | N/A           |
| Courtyard 3            | 20 x 24  | 7'4"        | 480        | 40        | 24        | 14      | 20         | 40      | 20    | 40        | N/A           |
| Courtyard Boardroom    | 19 x 12  | 7'4"        | 228        | N/A       | N/A       | N/A     | N/A        | N/A     | 8     | N/A       | N/A           |
| Chicago                | 35 x 26  | 8'6"        | 910        | 60        | 40        | 26      | 30         | 80      | 26    | 80        | N/A           |
| Williams Bay           | 21 x 18  | 8'          | 378        | 20        | N/A       | N/A     | N/A        | 20      | 10    | 30        | N/A           |
| Geneva Club            | 59 x 50  | Vaulted     | 2950       | 160       | 56        | 24      | 36         | 140     | 36    | 200       | N/A           |
| Lake Lawn              | 70 x 40  | Vaulted     | 2800       | 260       | 180       | 60      | 74         | 250     | 56    | 250       | 20            |
| Queens Table           | 27 x 68  | Vaulted     | 1835       | 90        | 32        | 24      | 30         | 70      | 24    | 150       | N/A           |
| Lake Lawn/Queens Table | _        | Vaulted     | 4635       | 350       | N/A       | N/A     | N/A        | N/A     | N/A   | 400       | 20            |
| Wisconsin              | 57 x 52  | 7'10"       | 2964       | 230       | 120       | 36      | 44         | 175     | 35    | 275       | 20            |
| Illinois               | 32 x 30  | 7'10"       | 960        | 70        | 48        | 24      | 32         | 70      | 24    | 70        | N/A           |
| Michigan               | 44 x 15  | 7'10"       | 702        | 40        | 32        | 26      | 32         | 60      | 30    | 60        | N/A           |
| Lakewood Lounge        | 30 x 23  | 10'         | 1375       | 60        | 56        | 25      | 30         | 80      | 30    | 100       | N/A           |
| Upper Pre-Function     | _        | Vaulted     | 1424       | 100       | N/A       | N/A     | N/A        | N/A     | N/A   | 350       | N/A           |
| Lower Pre-Function     | -        | Vaulted     | 890        | 80        | N/A       | N/A     | N/A        | N/A     | N/A   | 150       | N/A           |
| Michigan Pre-Function  | _        | 7'10"       | 316        | N/A       | N/A       | N/A     | N/A        | N/A     | N/A   | 40        | N/A           |