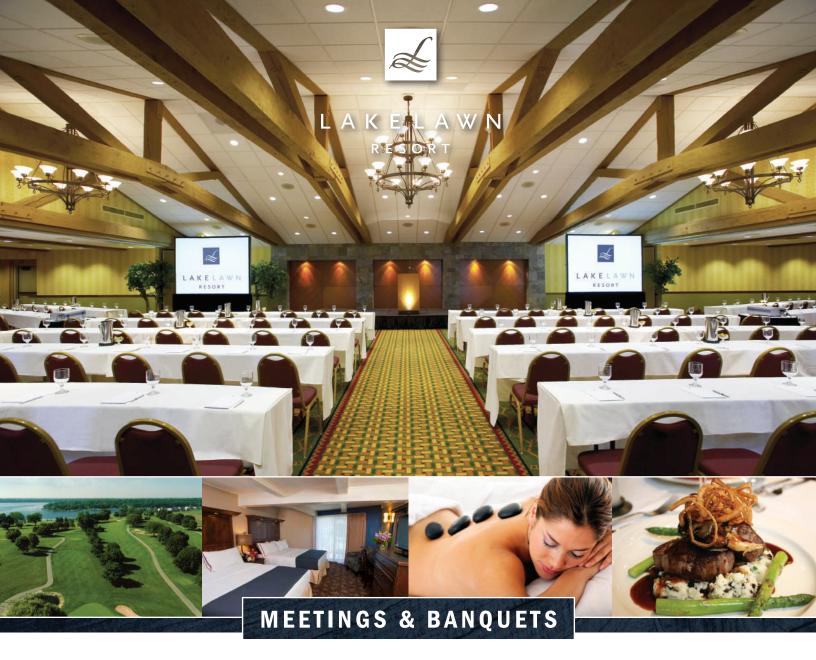

Set amid 250 wooded acres on the shore of Delavan Lake, Lake Lawn Resort is a full service leisure get-away, family retreat and conference center.

## **EVENTS**

- 32,000 square feet of event/meeting space
- Complimentary Wi-Fi
- Accommodates 10 to 500 people
- · Team building activities

### RECREATION

- Two miles of shoreline
- Two outdoor and one indoor swimming pools
- Walking and jogging paths, bicycle rentals, tennis and ice skating
- 18-hole golf course Majestic Oaks
- · Watersports and boat rental
- Calladora Spa full service spa